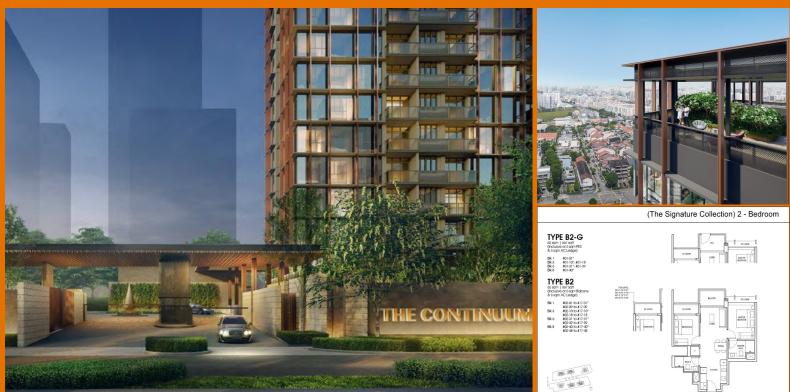

# THE CONTINUUM

Condominium for Sale: Partially furnished, 2 bedroom, 2 bathroom. Completion in 2027, this unit is in original condition. Tenure: Freehold Located in Singapore's district D15 near East Coast, Marine Parade in the area East Coast (Central region).